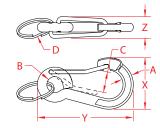

## SPRING CLIP W/ KEY RING 316 STAINLESS STEEL

Forged

Exclusive

| ITEM       | A     | В     | С     | D     | X<br>(height) | <b>Y</b><br>(length) | <b>Z</b><br>(width) | WT<br>(lb) | PACKAGING<br>TYPE | EACH<br>(qty) | INNER<br>(qty) | CARTON<br>(qty) | UPC          |
|------------|-------|-------|-------|-------|---------------|----------------------|---------------------|------------|-------------------|---------------|----------------|-----------------|--------------|
| S0185-KR60 | 0.27" | 0.32" | 0.56" | 1.00" | 1.25"         | 2.38"                | 0.49"               | 0.07       | POLYBAG           | 1             | 30             | 600             | 791506036487 |

## **NOTE:**

THE ENDS OF THE CLIP ARE FORGED. THE 1 INCH KEY RING IS FORMED FROM STAINLESS, THEN NICKEL PLATED FOR SUPERIOR FINISH. ALL DIMENSIONS ARE NOMINAL (+/- 3%) AND ARE SUBJECT TO CHANGE WITHOUT NOTICE.