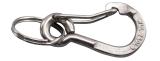

## SPRING CLIP W/ KEY RING 316 STAINLESS STEEL

Forged

Exclusive

| ITEM       | A     | В     | С     | D     | X<br>(height) | <b>Y</b><br>(length) | <b>Z</b><br>(width) | WT<br>(lb) | PACKAGING<br>TYPE | EACH<br>(qty) | INNER<br>(qty) | CARTON<br>(qty) | UPC          |
|------------|-------|-------|-------|-------|---------------|----------------------|---------------------|------------|-------------------|---------------|----------------|-----------------|--------------|
| S0185-KR60 | 0.27" | 0.32" | 0.56" | 1.00" | 1.25"         | 2.38"                | 0.49"               | 0.07       | POLYBAG           | 1             | 30             | 600             | 791506036487 |

## **NOTE:**

THE ENDS OF THE CLIP ARE FORGED. THE 1 INCH KEY RING IS FORMED FROM STAINLESS, THEN NICKEL PLATED FOR SUPERIOR FINISH. ALL DIMENSIONS ARE NOMINAL (+/- 3%) AND ARE SUBJECT TO CHANGE WITHOUT NOTICE.